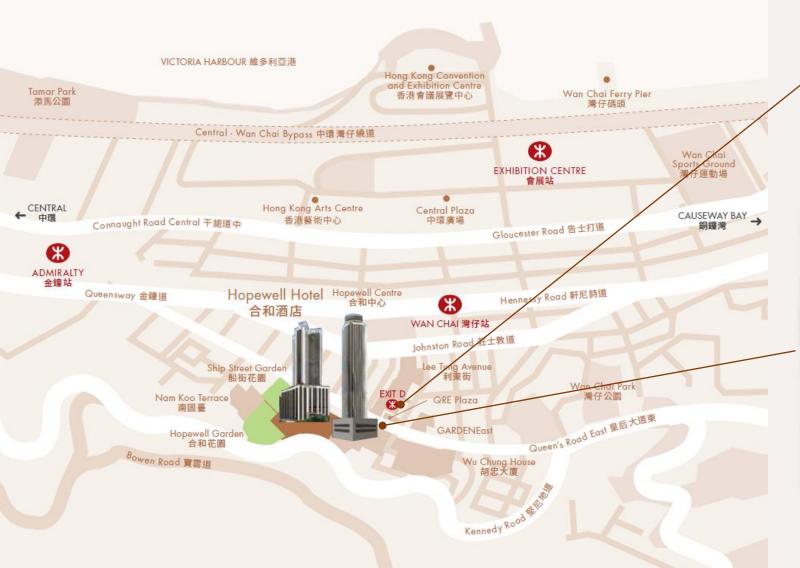

# Ways to access Hopewell Hotel

## Via Queen's Road East

Take an escalator at the Hopewell Centre Entrance from G/F to 3/F

After arriving 3/F, turn the right side, walk straight along the corridor

Passing the McDonald's

Hopewell Mall Entrance is between the McDonald's and reception counter

Go straight to the end of the mall

Access to hotel through Lift L13-16

16/F – Grand Ballroom 19/F – Hotel Lobby / Crystal Ballroom 20/F – Salons 21/F – Glass Pavilion I & II

\*To access level 20 or above, please take the Lift L1-8 on 19/F