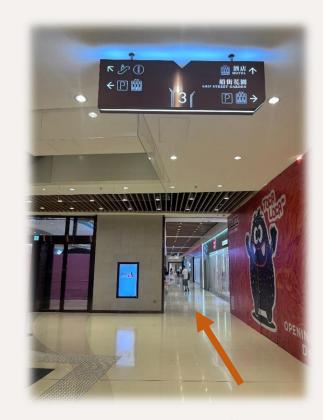

Go straight to the end of the mall

Access to hotel through Lift L13-16

16/F – Grand Ballroom 19/F – Hotel Lobby / Crystal Ballroom 20/F – Salons 21/F – Glass Pavilion I & II

\*To access level 20 or above, please take the Lift L1-8 on 19/F