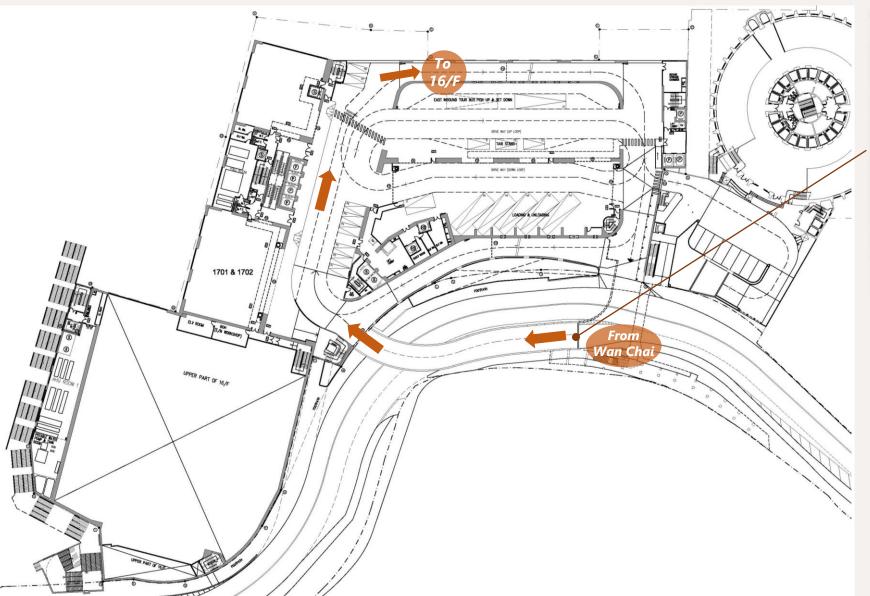

# Drop-off Point at Hopewell Hotel

#### Remarks

- From Wan Chai: Please access Hopewell Hotel at 17/F
- From Central: Please access Hopewell Hotel at 18/F

#### At 17/F