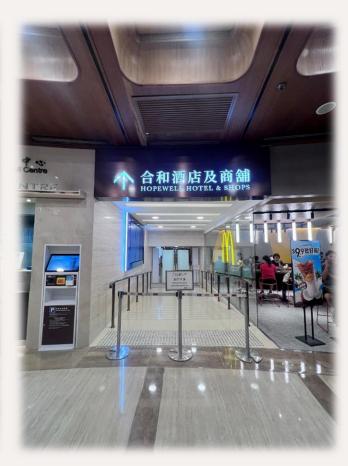

## Via Queen's Road East

Take an escalator at the Hopewell Centre Entrance from G/F to 3/F

After arriving 3/F, turn the right side, walk straight along the corridor

Passing the McDonald's

Hopewell Mall Entrance is between the McDonald's and reception counter