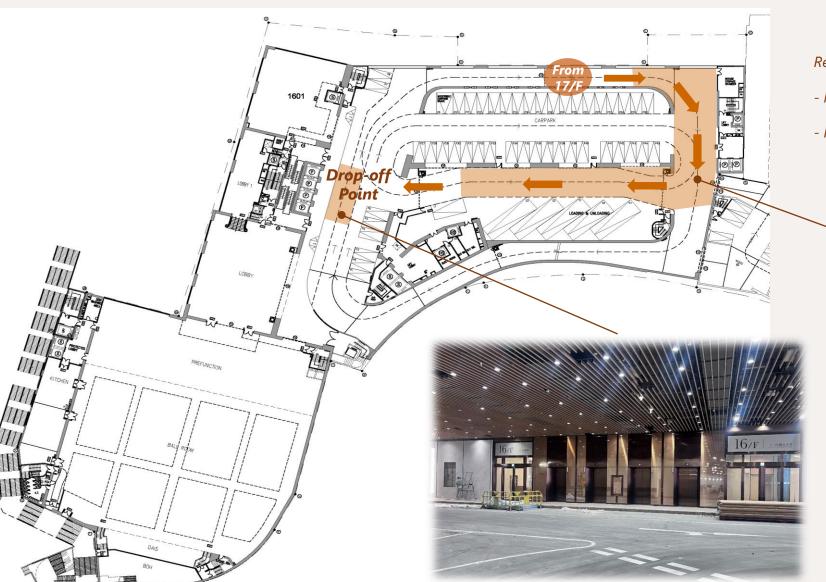

# Drop-off Point at Hopewell Hotel

### At 16/F

#### Remarks

- From Wan Chai: Please access Hopewell Hotel at 17/F
- From Central: Please access Hopewell Hotel at 18/F