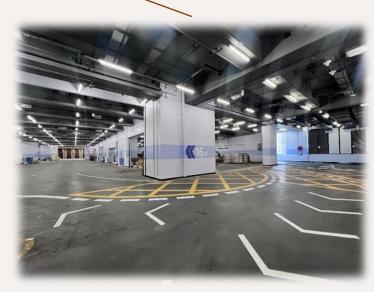

### At 16/F

#### Remarks

- From Wan Chai: Please access Hopewell Hotel at 17/F
- From Central: Please access Hopewell Hotel at 18/F