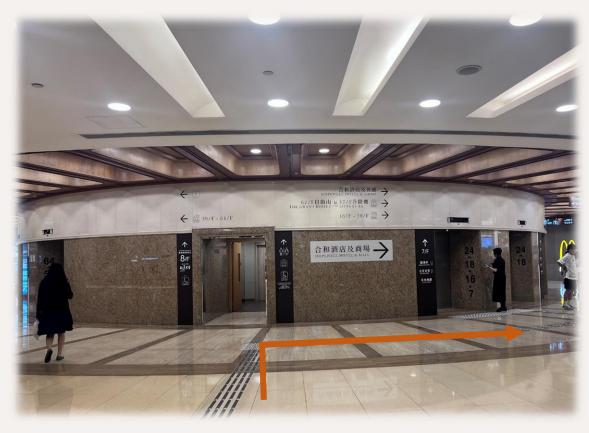

## Via Queen's Road East

Take an escalator at the Hopewell Centre Entrance from G/F to 3/F

After arriving 3/F, turn the right side, walk straight along the corridor

Passing the McDonald's

Hopewell Mall Entrance is between the McDonald's and reception counter

Go straight to the end of the mall

Access to hotel through Lift L13-16

16/F – Grand Ballroom 19/F – Hotel Lobby / Crystal Ballroom 20/F – Salons 21/F – Glass Pavilion I & II

\*To access level 20 or above, please take the Lift L1-8 on 19/F