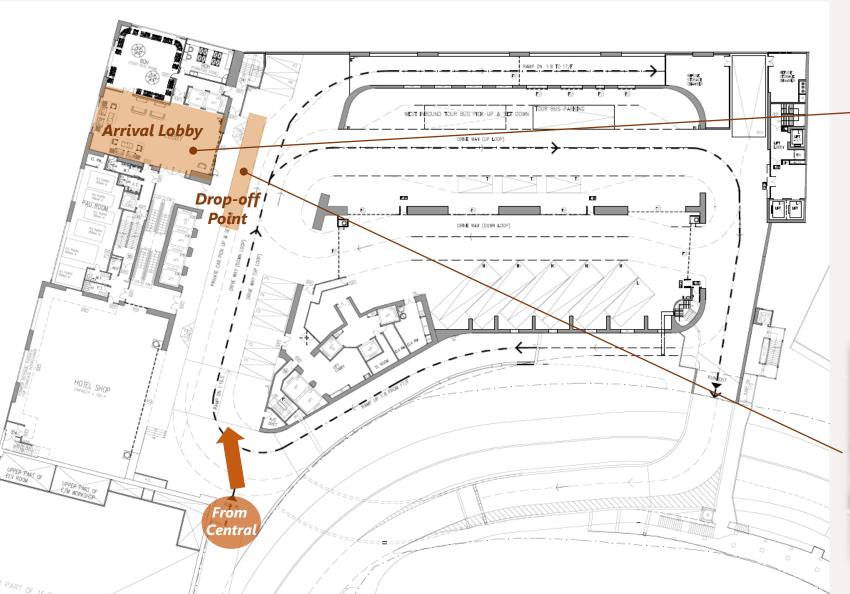

# Drop-off Point at Hopewell Hotel

### At 16/F

#### Remarks

- From Wan Chai: Please access Hopewell Hotel at 17/F
- From Central: Please access Hopewell Hotel at 18/F

#### At 17/F

### At 18/F