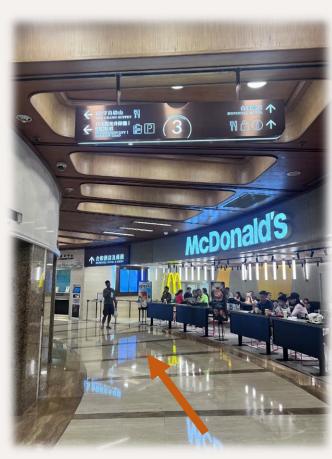

## Via Queen's Road East

Take an escalator at the Hopewell Centre Entrance from G/F to 3/F

After arriving 3/F, turn the right side, walk straight along the corridor

Passing the McDonald's

Hopewell Mall Entrance is between the McDonald's and reception counter