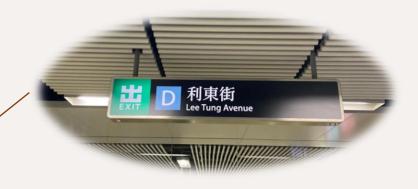

# Ways to access Hopewell Hotel

## Via Queen's Road East

Take an escalator at the Hopewell Centre Entrance from G/F to 3/F

After arriving 3/F, turn the right side, walk straight along the corridor

Passing the McDonald's

Hopewell Mall Entrance is between the McDonald's and reception counter